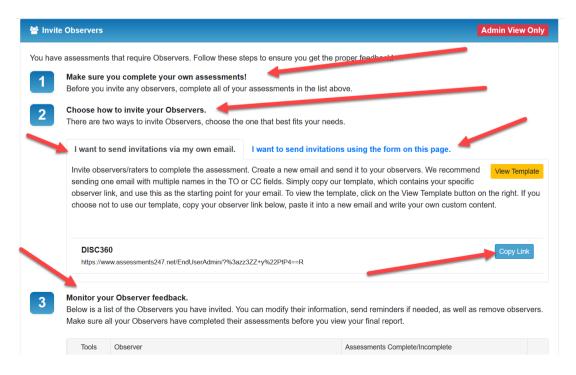

impersonated the user, an **Invite Observers** section will be available on the screen. **See screen shot below**. You will see 3 clear and easy steps on completing the **Observer Invite** process. You will have the option to copy and paste our template to the Observers through your own email, or you can email Observers right from this page by entering their names and emails. You even have a section to monitor your Observers.
- 9. Your final step will be downloading the report. The Main User, if granted access when you created the link, can download their report right from this page. Or you, as the Account Admin, can go to your Assessment Users page, select the gear icon to the left of the Main User's name, and select View Reports. NOTE: 360 reports can take up to 30 seconds to download.